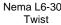

#### Power Requirements

Volts: 220 (voltage range of 208-240)

Watts: 4500Amp draw: 21

• Receptacle: Nema L6-30 Twist

NSF / ANSI Std.4

The average water consumption of this machine is 4 gallons per day, which represents 128 drinks at 4oz per drink.