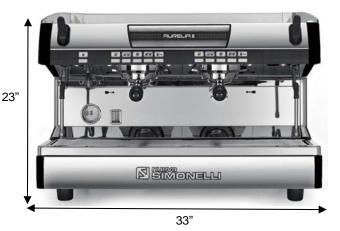

# Counter Space Requirements

Height: 23 inchesDepth: 23 inches

Width: 33 inchesWeight: 200 pounds