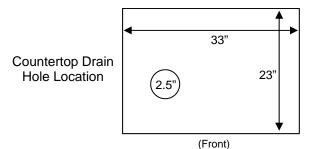

# Counter Space Requirements

Height: 23 inchesDepth: 23 inches

Width: 33 inchesWeight: 200 pounds

# **Drain Requirements**

 Open gravity drain of minimum 1.25 inch I.D., within 4 feet of the machine.